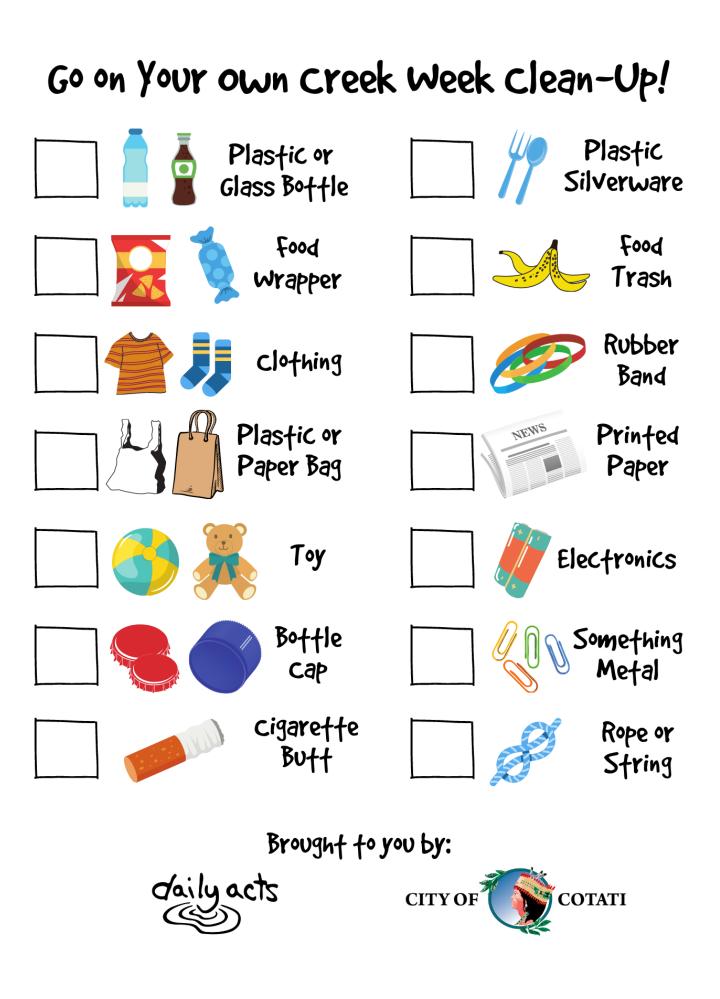

# **Safety Tips**

- 1. Tools: Make sure you have everything you need! We recommend gardening gloves or nitrile gloves, a 5-gallon bucket or a bag, trash pickers if you have them, closed-toed shoes, sun-protective gear, and a reusable water bottle.
- 2. During the Clean-Up: Make sure to watch your step while you're doing your clean-up! Never pick up trash items that you aren't comfortable with. If you are using a plastic bag for your clean-up, be especially careful with broken glass.
- 3. Sorting Trash: Carefully sort your trash into the proper bin: trash, recycling, or compost. If you don't bring your trash home for sorting, make sure not to place trash bags in overflowing bins, because items may end up back in the water!
- 4. Sanitize: After you're finished sorting your items, sanitize any gear used during the cleanup including grabbers and buckets. Carefully remove your gloves and don't forget to wash your hands!

## **Properly Sorting your Trash**

While most of what you'll find will go into the trash, you might find certain items that are recyclable or can go into your compost bin. Our friends at Recology have great resources for What Goes Where in Sonoma and Marin Counties.

#### WHAT GOES IN THE RECYCLE BIN? ¿QUÉ VA EN EL CONTENEDR DE RECICLAJE?

### METAL

✓ Aluminum cans & steel atas de a Aluminum foil & travs Papel de al

#### PLASTIC CONTAINERS res de plástico

- Bottles (leave cans on) llas (deje las tapas) Containers
- Clamshells containers
- Recipientes de comida para
- ✓ Cups

### GLASS

✓ Glass bottles & jars metal caps & lids too) lotellas y frascos de vidrio (tapas de metal)

Bags (paper only, no plastic)

PAPER & CARDBOARD

Papel y cartón

- Bolsas (papel solamente, no Cardboard (non-waxed)
- Cartón (sin cera) Cereal boxes
- Cajas de cereal
- Office paper Egg cartons (paper)
- tones de huevos (de pape
- Envelopes Juice or soy milk
- boxes with foil liner Cajas de jugo o leche de
- ro de aluminio soya con foi Junk mail & magazines Correo basura y revist Milk or juice cartons
- Cartones de lecho o jugo
- ✓ Newspapers
- Packing paper nbalaie Papel d
- Phonebooks
- ✓ Sticky notes Notas adhesivas Wrapping paper
- Papel de regalo (no metalico)

R Recology

UNACCEPTED

MATERIALS

Materiales no aceptados

- × Batteries
- × Ceramic dishware or glassware
- × Clothing, linens & rags
- Ropa, sabanas y trapos X Coat hangers
- Ganchos de ropa X Cork (natural & plastic) Corcho (natural y plástico) × Electronics
- × Food scraps
- stos de cor × Glass mirrors & windows
- s de vidrio y ventanas × Light bulbs
- × Plastic bags, wrappers or film stico, envoltorios o plásti-
- lastic items mixed with metal, fabric or rubber Artículos plásticos mezclados con
- X Plastics labeled "compostable" Plástico etiquetado como
- × Shredded paper
- × Soiled paper
- × Styrofoam ouma de poliestirend X Waxed cardboard & paper
- y papel encera × Wood
- X Yard trimmings
- ecortes de jardír